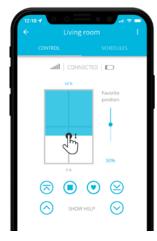

### Blind position and battery level

Add feedback capabilities and percentage position control via Bluetooth

### Create schedules to any blind position

Create schedules using the percentage position to control light and privacy of your home

Blue Link will add feedback capabilities and percentage position control via Bluetooth when connected to a supported Neo Motor. Using the app, you can locally control and create schedules for each blind without connecting to a router or Wi-Fi.

#### **About the Blue Link**

- Direct local phone control
- Signal strength indicator
- Battery level indicator
- Blinds position indicator
- Control your blinds individually
- Swipe control to set the blind to any position between 0 to 100%
- Set schedules to automate your blinds
- Over-the-air updates

NEO-7PJA

support via phone or email

Blind position, signal strength and battery level for each blind paired

Swipe to set the blind to any desired position

Adjust limits, reverse direction and access to OTA update for your blinds