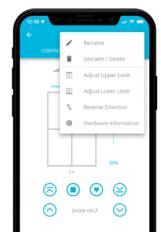

NEO-7PJA

support via phone or email

Blind position, signal strength and battery level for each blind paired

Swipe to set the blind to any desired position

Adjust limits, reverse direction and access to OTA update for your blinds