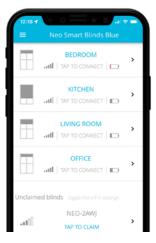

#### **About the Blue Link**

- Direct local phone control
- Signal strength indicator
- Battery level indicator
- Blinds position indicator
- Control your blinds individually
- Swipe control to set the blind to any position between 0 to 100%
- Set schedules to automate your blinds
- Over-the-air updates

## **Neo Smart Blinds Blue app**

The app is available on Google Play and on the App Store.

Compatible with Neo Smart Blinds motors with built-in Bluetooth or external Blue Link (Bluetooth dongle connected).

NEO-7PJA

support via phone or email

Blind position, signal strength and battery level for each blind paired

Swipe to set the blind to any desired position

Adjust limits, reverse direction and access to OTA update for your blinds